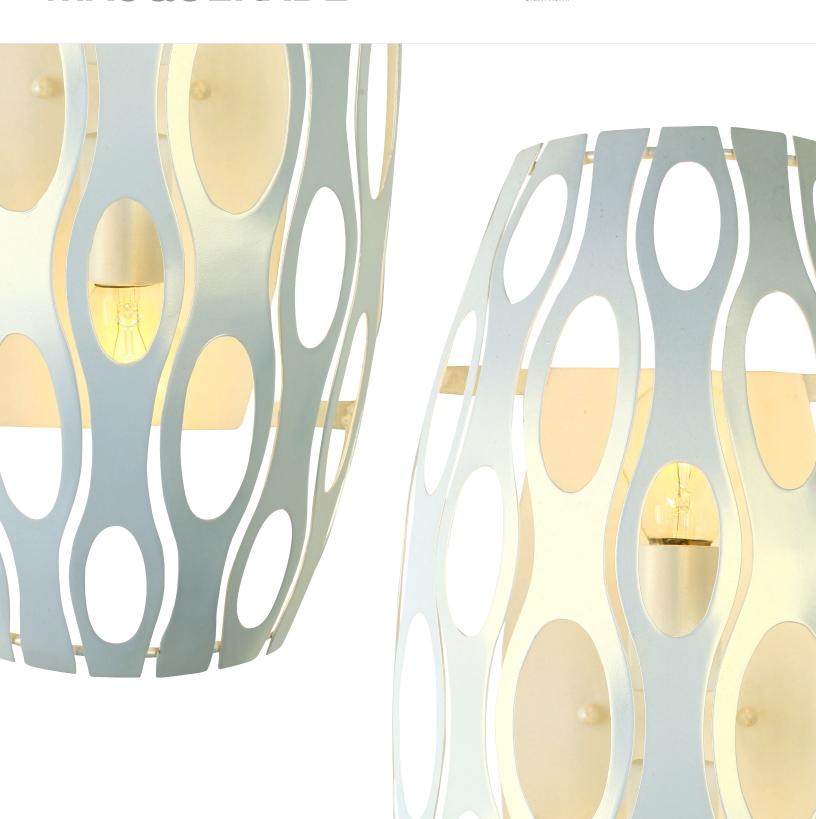

## 149W02PE MASQUERADE

SELLING POINTS: Hand-Cut Recycled Steel.

CLASSIFICATION: Masquerade is the canvas where super heroes meet silhouetting and make one über-awesome light. It's a series of nested Zorro-inspired masks, artfully handcrafted of recycled steel. The Pearl finish simply shimmers; the Statue Garden finish transforms from gold to bronze to green depending on your angle, like a modern-day Clark Kent.

## TALL SCONCE 2 LIGHT

**Product ID** 149W02PE

> **Finish** Pearl

**Product Width** 10 in./25.4 cm 19 in./48.3 cm **Product Height Product Extension** 6.5 in./16.5 cm **Product Weight** 4 lb./1.8 kg **Backplate Width** 6 in./15.2 cm **Backplate Height** 12 in./30.5 cm **Backplate Thickness** 0.375 in./1 cm