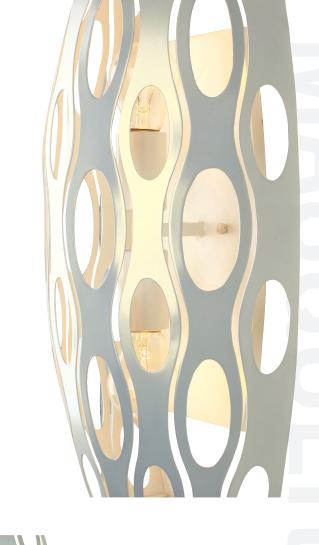

## 149W02PE MASQUERADE

SELLING POINTS: Hand-Cut Recycled Steel.

CLASSIFICATION: Masquerade is the canvas where super heroes meet silhouetting and make one über-awesome light. It's a series of nested Zorro-inspired masks, artfully handcrafted of recycled steel. The Pearl finish simply shimmers; the Statue Garden finish transforms from gold to bronze to green depending on your angle, like a modern-day Clark Kent.

## TALL SCONCE 2 LIGHT

**Product ID** 149W02PE

> **Finish** Pearl

**Product Width** 10 in./25.4 cm 19 in./48.3 cm **Product Height Product Extension** 6.5 in./16.5 cm **Product Weight** 4 lb./1.8 kg **Backplate Width** 6 in./15.2 cm **Backplate Height** 12 in./30.5 cm **Backplate Thickness** 0.375 in./1 cm